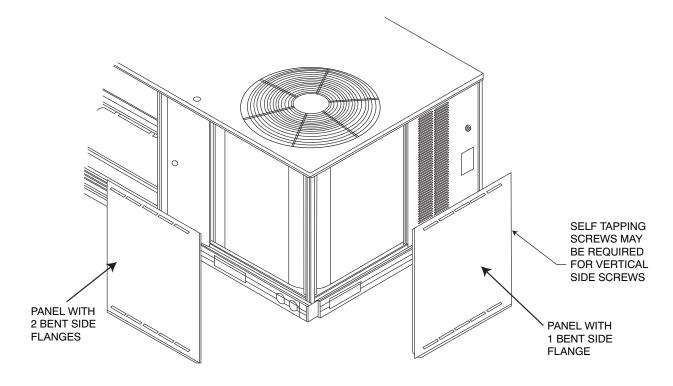

### INSTALLATION

- 1. Verify the correct hail guard part number is provided for the desired rooftop unit size. See Package Usage section above.
- 2. Remove the screws in the top panel of the rooftop unit above the condenser coil. Save the screws.

- Remove the screws at the base of the outdoor coil where the hailguard panel will be installed. Save the screws.
- 4. Align the hailguard panel with the respective section of the outdoor coil and insert the top edge of the panel under the lip of the top panel. (See Fig. 1.)
- 5. Re-insert top and bottom screws from Step 3 and 4 to hold the hailguard in place.
- Insert side screws from the kit through the holes in the side(s) of the hailguard panels. The provided self tapping screws may be required for these screws.

NOTE: CRLVHLGD010A00 only requires one louvered panel.

C08491

Fig. 1 - Typical Louvered Hailguard Installation (2-5 Ton Unit Shown)