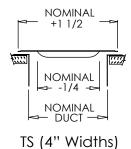

# Residential Submittal

Toe Space Grille

MODEL: TS Series

**CSW Industrials Companies** 

TS (2" Widths)