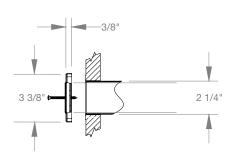

# Residential Submittal

Toe Space Grille

MODEL: TS Series

**CSW Industrials Companies** 

TS (2" Widths)