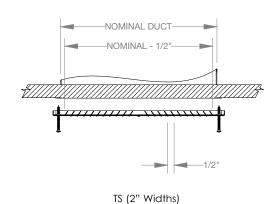

# Residential Submittal

Toe Space Grille

MODEL: TS Series

**CSW Industrials Companies** 

TS (2" Widths)