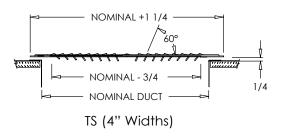

# Residential Submittal

Toe Space Grille

MODEL: TS Series

**CSW Industrials Companies** 

TS (2" Widths)