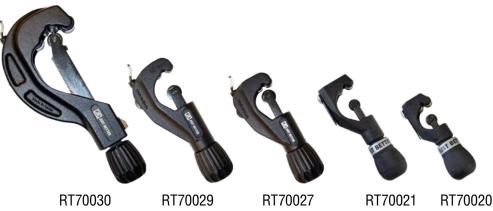

### **SWAGING • FLARING • CUTTING • BENDING**

| JB PART NO. | DESCRIPTION                                                                  |
|-------------|------------------------------------------------------------------------------|
| RT70015     | MINI-MAX PRO TUBE CUTTER 1/8" TO 1-1/8" (3-28MM) OD                          |
| RT70105     | MINI-PRO TUBE CUTTER 1/8" TO 7/8" (3-22MM) OD COPPER                         |
| RT70401     | MINI-CUT 1 PRO TUBE CUTTER 1/8" TO 5/8" (3-16MM) OD COPPER                   |
| RT70402     | MINI-PRO TUBE CUTTER 1/4" TO 7/8" (6-22MM) OD COPPER                         |
| RT70017B    | REPLACEMENT CUTTER WHEELS 2 PACK                                             |
| RT70007B    | CUTTER WHEELS 2 PACK                                                         |
| RT21652     | DEBURRING BLADES 1 PACK                                                      |
| RT21660     | DEBURRING TOOL                                                               |
| RT21655     | DEBURRING TOOL WITH REPLACEABLE BLADE                                        |
| RT11006     | INNER/OUTER REAMER 1/4" TO 1-1/2"OD (6-40MM)                                 |
| RT70030     | RATCHET TUBE CUTTER 1/4" TO 2-5/8" (6-67MM)                                  |
| RT70029     | PROFESSIONAL TUBE CUTTER 1/4" TO 1-5/8" (6-42MM) OD COPPER                   |
| RT70027     | PROFESSIONAL TUBE CUTTER 1/4" TO 1-3/8" (6-35MM) OD COPPER                   |
| RT52000     | PLASTIC PIPE SHEARS 1-5/8" (42MM)                                            |
| RT70171     | ADJUSTABLE SLIM LINE WRENCH 8" (204MM)                                       |
| RT70170     | ADJUSTABLE SLIM LINE WRENCH 6" (153MM)                                       |
| RT70020     | ROTRAC PLUS COPPER TUBE CUTTER TUBE CUTTER 1/8" TO 1-1/8" (3-29MM) OD TUBING |
| RT70021     | ROTRAC PLUS COPPER TUBE CUTTER TUBE CUTTER 1/4" TO 1-5/8" (6-41MM) OD TUBING |
| T21127U     | SERVICE WRENCH 1/4", 3/16" X 3/8", 5/16" OTHER END                           |
| T21126U     | SERVICE WRENCH OFFSET 1/4", 3/16" X 3/8", 5/16" OTHER END                    |
| T2-HKA      | HEX KEY ADAPTER FOR USE WITH 3/16" AND 5/16" HEX VALVES                      |
| RT70159     | 10" ALUMINUM PIPE WRENCH                                                     |
| RT70160     | 14" ALUMINUM PIPE WRENCH                                                     |
| RT70161     | 18" ALUMINUM PIPE WRENCH                                                     |
| RT70532     | ROLOCK 10" (250MM) OPENING CAPACITY 2" (50MM)                                |
| RT70521     | WATER PUMP PLIERS 7" (175MM)                                                 |
| RT70522     | WATER PUMP PLIERS 10" (250MM)                                                |
| RT70523     | WATER PUMP PLIERS 12" (300MM)                                                |
| RT70534     | MACHINED GROOVED JOINT PLIERS 12" (300MM)                                    |
| RT23022     | MAXI TUBE BENDER SET FOR USE ON COPPER AND SOFT ALUMINUM                     |
| RT25151     | MINIBEND® TUBE BENDER 1/4", 5/16" AND 3/8" OD (6, 8, AND 10MM)               |
| RT70142     | RATCHET TUBE CUTTER 2" TO 5"(50-127MM) OD                                    |