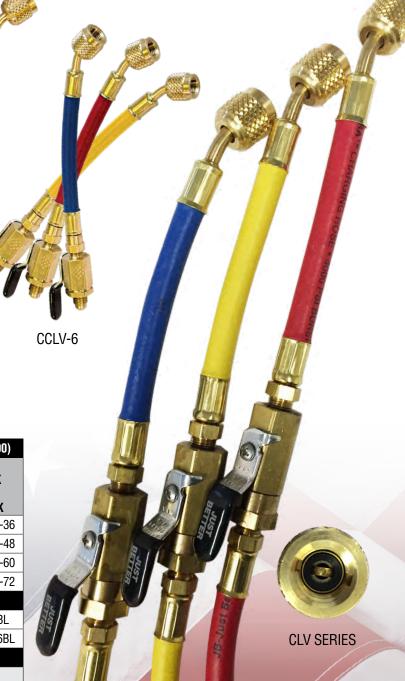

## **CLV SERIES**

## **KOBRA® GASKET SEAL BALL VALVE HOSE WITH WHIP END**

Gasket sealed charging hose with quarter turn ball valve and 6" whip end for increased control of refrigerant loss. KOBRA® hose is Kevlar reinforced for

superior strength and flexibility.

## **FEATURES**

Nitrile Cover

Rubber

- 800 psi working; 4000 burst
- · Hose end connection: straight by straight
- Ball valve end connection: straight by 45°
- Meets non-venting requirements by trapping refrigerant with ball valve
- · All brass fittings open to maximum flow
- . No blow-outs at high pressures
- Field repairable with replacement parts and rebuild kits
- Industry superior 5-to-1 safety factor
- Custom lengths and fittings available

Veneer Tube

Kevlar Braid

| CLV SERIES KOBRA® 1/4" X 1/4" W/BALL VALVE WHIP END (PSI 800/4000) |             |            |              |                 |                                    |
|--------------------------------------------------------------------|-------------|------------|--------------|-----------------|------------------------------------|
| LENGTH                                                             | BLUE        | YELLOW     | RED          | B/Y/R<br>3 PACK | B/Y/R<br>BLACK<br>(3/8")<br>4 PACK |
| <b>36"</b> (91cm)                                                  | CLV-36B     | CLV-36Y    | CLV-36R      | CCLV-36         | CCLV4-36                           |
| <b>48"</b> (122cm)                                                 | CLV-48B     | CLV-48Y    | CLV-48R      | CCLV-48         | CCLV4-48                           |
| <b>60"</b> (152cm)                                                 | CLV-60B     | CLV-60Y    | CLV-60R      | CCLV-60         | CCLV4-60                           |
| <b>72"</b> (182cm)                                                 | CLV-72B     | CLV-72Y    | CLV-72R      | CCLV-72         | CCLV4-72                           |
| <b>CLV SERIES W</b>                                                | /BALL VALVE | WHIP END ( | ONLY (PSI 80 | 0/4000)         |                                    |
| 1/4" x 6"                                                          | CLV-6B      | CLV-6Y     | CLV-6R       | CCLV-6          | CLV-6BL                            |
| 3/8" x 6"                                                          |             | CLV6-6Y    |              |                 | CLV6-6BL                           |
| CLP SERIES KOBRA® 1/4" X 1/4" HOSE WHIP END ONLY (PSI 800/4000)    |             |            |              |                 |                                    |
| <b>6"</b> (15cm)                                                   | CLP-6B      | CLP-6Y     | CLP-6R       |                 |                                    |
|                                                                    | •           |            |              | / //            |                                    |