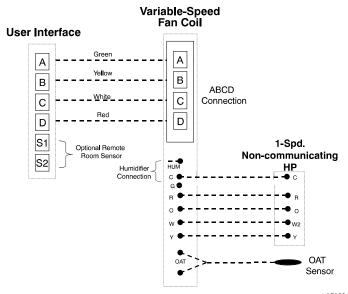

## **Mounting Infinity System Control**

Mount the backplate on the wall. Connect wires to connector in backplate. See Fig. 1, Fig. 2, and Fig. 3 for typical examples of the Infinity System Control to the indoor and outdoor equipment connections. Position the bottom of the control in the backplate. Snap the top of the unit firmly to the backplate.

Fig. 3 – Connection Diagram for FE Fan Coil with Non-Communicating 1-Stage HP