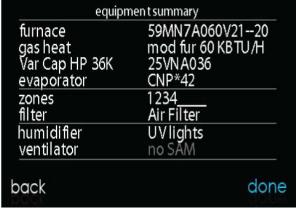

#### **Power Up Sequence**

Fig. 4 – Power Up Sequence

A13271

Infinity System Control. The User Interface will communicate and

Fig. 4 shows an example of screens for the power up sequence. Exact screens will be dependent on actual system installations. The first screen addresses the indoor equipment. Follow the prompts on the subsequent