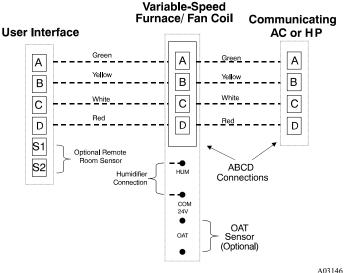

## **Mounting Infinity System Control**

Mount the backplate on the wall. Connect wires to connector in backplate. See Fig. 1, Fig. 2, and Fig. 3 for typical examples of the Infinity System Control to the indoor and outdoor equipment connections. Position the bottom of the control in the backplate. Snap the top of the unit firmly to the backplate.

Fig. 1 - Four-Wire Connection Diagram

Furnace/Fan Coil **User Interface** В В ABCD С С Connection D D S1 1-Spd. Optional Remote Non-Communicating S2 AC Humidifier OAT Sensor

Variable-Speed

Fig. 2 – Connection Diagram for Furnace or FE Fan Coil w/1-Stage AC