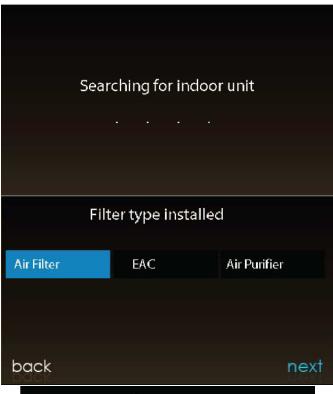

#### **Power Up Sequence**

Fig. 4 – Power Up Sequence

A13271

Infinity System Control. The User Interface will communicate and

Fig. 4 shows an example of screens for the power up sequence. Exact screens will be dependent on actual system installations. The first screen addresses the indoor equipment. Follow the prompts on the subsequent