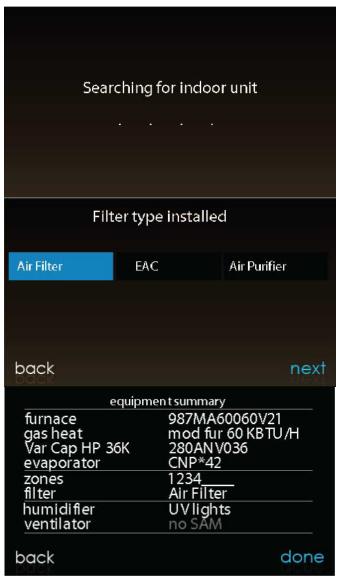

#### **Power Up Sequence**

Fig. 4 – Power Up Sequence

A13272

Evolution Connex Control. The User Interface will communicate and

Fig. 4 shows an example of screens for the power up sequence. Exact screens will be dependent on actual system installations. The first screen addresses the indoor equipment. Follow the prompts on the subsequent

NOTE: Refer to full installation instructions if equipment cannot be

identify all Evolution components in the system.

screens until presented with the summary screen.

found.