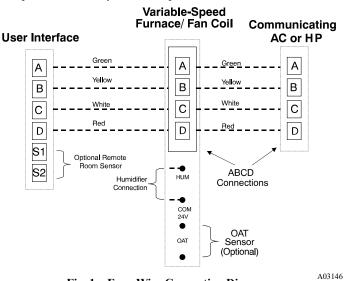

#### **Mounting Evolution Connex System Control**

Mount the backplate on the wall. Connect wires to connector in backplate. See Fig. 1, Fig. 2, and Fig. 3 for typical examples of the Evolution Connex Control to the indoor and outdoor equipment connections. Position the bottom of the control in the backplate. Snap the top of the unit firmly to the backplate.

Fig. 1 – Four-Wire Connection Diagram

Variable-Speed

Fig. 2 – Connection Diagram for Furnace or FE Fan Coil w/1-Stage AC

Y/Y2

OAT Sensor

Variable-Speed Fan Coil **User Interface** Α Α В В ABCD С С Connection D D S1 1-Spd. Optional Remote Non-communicating HUM S2 HP Humidifier Sensor