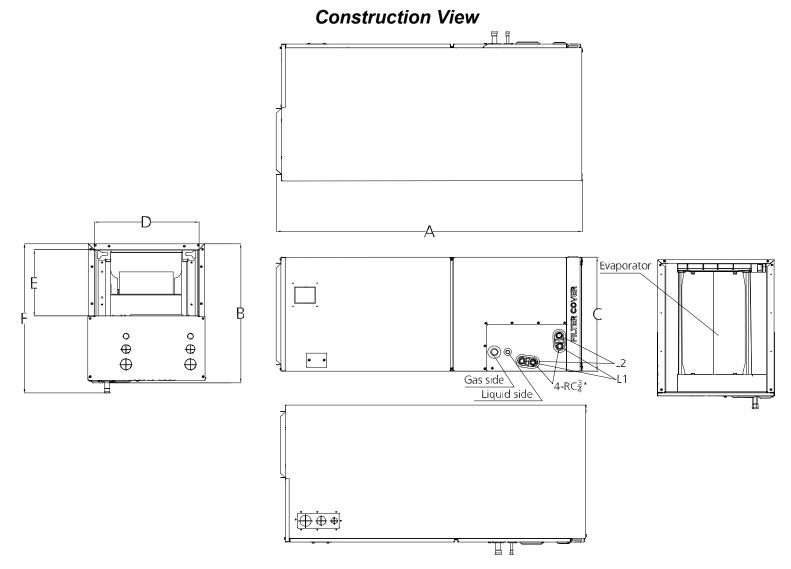

| Face Area                               | Sq. Ft.                                                                                                                                                                                                                                                | 4.00                                                                                                                                                                                                                                                                                                |  |
|-----------------------------------------|--------------------------------------------------------------------------------------------------------------------------------------------------------------------------------------------------------------------------------------------------------|-----------------------------------------------------------------------------------------------------------------------------------------------------------------------------------------------------------------------------------------------------------------------------------------------------|--|
|                                         | ЭЧ. ГΙ.                                                                                                                                                                                                                                                | 4.88                                                                                                                                                                                                                                                                                                |  |
| No. Rows                                | 4                                                                                                                                                                                                                                                      |                                                                                                                                                                                                                                                                                                     |  |
| Fins per inch                           | 20                                                                                                                                                                                                                                                     |                                                                                                                                                                                                                                                                                                     |  |
| Circuits                                | 10                                                                                                                                                                                                                                                     |                                                                                                                                                                                                                                                                                                     |  |
| Unit Width                              | in (mm)                                                                                                                                                                                                                                                | 21 (534)                                                                                                                                                                                                                                                                                            |  |
| Unit Height in (r                       |                                                                                                                                                                                                                                                        | 49 (1245)                                                                                                                                                                                                                                                                                           |  |
| Unit Depth                              | in (mm)                                                                                                                                                                                                                                                | 21 (534)                                                                                                                                                                                                                                                                                            |  |
| Net Weight Ibs (kg                      |                                                                                                                                                                                                                                                        | 129.63 (58.8)                                                                                                                                                                                                                                                                                       |  |
| Number of Fan Speeds                    | 4                                                                                                                                                                                                                                                      |                                                                                                                                                                                                                                                                                                     |  |
| Airflow (lowest to highest)             | CFM                                                                                                                                                                                                                                                    | 865/971/1082/1188                                                                                                                                                                                                                                                                                   |  |
| Cooling Sound Pressure<br>(low to high) | dB(A)                                                                                                                                                                                                                                                  | 41.4/44.0/48.5                                                                                                                                                                                                                                                                                      |  |
| Heating Sound Pressure<br>(low to high) | dB(A)                                                                                                                                                                                                                                                  | 33.9/39.0/45.1                                                                                                                                                                                                                                                                                      |  |
| Max Static Pressure                     | In.WG.                                                                                                                                                                                                                                                 | 0.8                                                                                                                                                                                                                                                                                                 |  |
| Field Drain Pipe Size O.D.              | in (mm)                                                                                                                                                                                                                                                | 3/4 (19.1)                                                                                                                                                                                                                                                                                          |  |
|                                         | Fins per inch<br>Circuits<br>Unit Width<br>Unit Height<br>Unit Depth<br>Net Weight<br>Number of Fan Speeds<br>Airflow (lowest to highest)<br>Cooling Sound Pressure<br>(low to high)<br>Heating Sound Pressure<br>(low to high)<br>Max Static Pressure | Fins per inch   Circuits   Unit Width in (mm)   Unit Height in (mm)   Unit Depth in (mm)   Unit Depth in (mm)   Number of Fan Speeds   Airflow (lowest to highest) CFM   Cooling Sound Pressure<br>(low to high) dB(A)   Heating Sound Pressure<br>(low to high) dB(A)   Max Static Pressure In.WG. |  |

| Model   | Dimensions |          |          |         | Drain hole |     |               |                   |
|---------|------------|----------|----------|---------|------------|-----|---------------|-------------------|
|         | A(Height)  | B(Depth) | C(Width) | D       | E          | F   | L1            | L2                |
| 18k~24k | 1143       | 534      | 445      | 400     | 260        | 585 | Main<br>drain | Overflow<br>drain |
|         | 45         | 21       | 17-1/2   | 15-3/4  | 10-1/4     | 23  |               |                   |
| 30k-48k | 1245       | 534      | 534      | 490     | 260        | 585 |               |                   |
|         | 49         | 21       | 21       | 19-5/16 | 10-1/4     | 23  |               |                   |
| 60k     | 1346       | 534      | 622      | 580     | 260        | 585 |               |                   |
|         | 53         | 21       | 24-1/2   | 22-7/8  | 10-1/4     | 23  |               |                   |